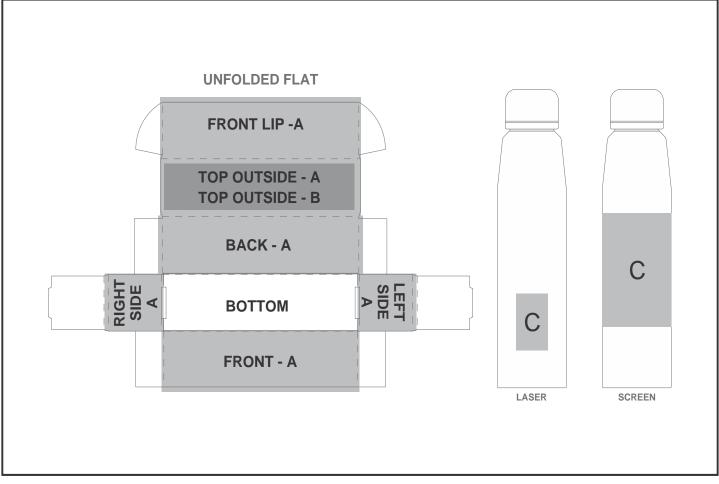

## **Branding Options:**

| Position | Branding Method (Branding Code)      | No. of Colours | Dimension                   |
|----------|--------------------------------------|----------------|-----------------------------|
| A        | Digital Custom Packaging (DCP-CHG-2) | Full Colour    | 436,5mm wide x 364,5mm high |
|          |                                      |                |                             |
| В        | Digital Custom Packaging (DCP-CHG-2) | Full Colour    | 258mm wide x 62mm high      |
|          |                                      | -              |                             |
| С        | Laser Engraving (LC)                 | N/A            | 30mm wide x 50mm high       |
| С        | Screen Wrap (SW)                     | 1 Colour       | 160mm wide x 100mm high     |